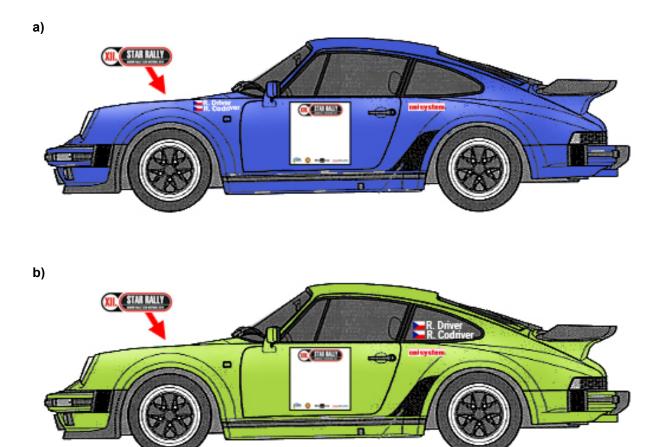

ht of 26 cm and remaining area 50x14cm or 2 areas 50x7cm for compulsory organiser's advertising). Letter H or L with half height of the number is an inseparable part of the starting number. Competition numbers have to be placed on the front door. Driver's and co-driver's national flag and nameplates must be placed on the rear side windows (design according to the FIA RRR) or on the front fender (min. height of the letters and flag 4 cm, letter-colour contrasting to the bas color). Numbers and nameplates have to be on the car during the whole rally. If it is ascertained at any time during the rally that:

- a competition number or one rally plate is missing, this will be penalised by 100 €.
- both competition numbers or both rally plates are missing; this will be reported to the Stewards.







#### **MONITORING GPS SYSTEM ONI®**

#### 1. General provisions

All competition cars have to be obligatorily equipped with the ONI<sup>®</sup> tracking system. ONI<sup>®</sup> tracking system is owned by the Autoclub of the Czech Republic and will be rented to the competitors (for non-refundable fee 530 CZK or 22 EUR payable by competitor). Eventual destruction, non-return or damage of the unit has to be paid for by the competitor to the provider in accordance with the applicable price list. In case of non-returning GPS tracking system immediately after the event, the fine 842 euro will be imposed to the competitor.

2. Distribution of the ONI<sup>®</sup> tracking system

ONI® tracking system contains following parts:

- tracking unit with display
- tracking unit holder
- power supp