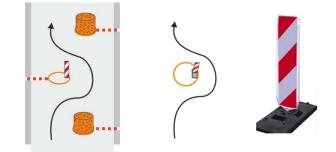

.

#### 12.5 Special procedures

#### 12.5.1 Barriers

Due to safety reasons, barriers will be positioned on the rally route. Barriers will be counted by the judges of fact. Their list will be published in Bulletin at the DNB. The barriers will be made from straw bales. Incorrect pass of the barrier will be noted in the judge's check list and reported to the Clerk of the Course, who may impose a penalty. Penalties are set as in the FIA RRSR for ERC.

#### Penalties:

- rolling or moving part part of the barrier out of its base or hen the car touches the barrier so much that organiser has to move the barrier back to its position:
   **10 sec. for each element**
- missing the barrier

report to the Stewards







In case of damaged straw bale, a traffic sign will be used as a replacement.



#### 12.5.2 Behaviour on the rally route – Rally Legend

Due to safety reasons it's forbidden to perform wherever on the rally route the "donut" spins. **Breaching this rule may lead to exclusion of the crew by the CoC.** If crew arrives to the stage start with delay exceeding 10 minutes, it will not be allowed to enter the stage. For possible rejoin to the rally follow the Art. 12.1.4 SR.

#### 12.5.3 Time measurement

- Times of crews entered in rally of historic cars will be measured in each special stage with accuracy of 1/10 sec. In case of equal times the year of car's produce written in the HTP will be decisive in favour of the older one.
- Times of crews entered in Rally Legend Demonstration Drive will not be measured. The aim of this demonstration drive is to show the historic c