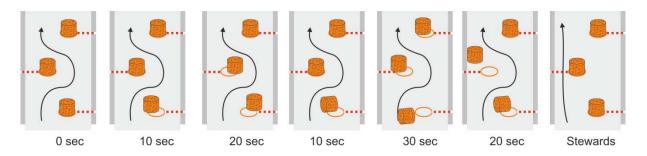

laps, will get the real counted time. Laps will be counted by the judges of fact.

#### 12.5 Special procedures

#### 12.5.1 Barriers

Due to safety reasons, barriers will be positioned on the rally route. Barriers will be counted by the judges of fact. Their list will be published in Bulletin at the DNB. The barriers will be made from straw bales. Incorrect pass of the barrier will be noted in the judge's check list and reported to the Clerk of the Course, who may impose a penalty. Penalties are set as in the FIA RRSR for ERC.

#### Penalties:

- rolling or moving part part of the barrier out of its base or hen the car touches the barrier so much that organiser has to move the barrier back to its position:
   **10 sec. for each element**
- missing the barrier

report to the Stewards







In case of damaged straw bale, a traffic sign will be used as a replacement.



#### 12.5.2 Behaviour on the rally route – Rally Legend

Due to safety reasons it's forbidden to perform wherever on the rally route the "donut" spins. **Breaching this rule may lead to exclusion of the crew by the CoC.** If crew arrives to the stage start with delay exceeding 10 minutes, it will not be allowed to enter the stage. For possible rejoin to the rally follow the Art. 12.1.4 SR.

#### 12.5.3 Time measurement

- Times of crews entered in rally of historic cars will be measured in each special stage with accuracy of 1/10 sec. In case of equal times the year of car's produce written in the HTP will be decisive in favour of the older one.
- Times of crews entered in Rally Legend Demonstration Drive wil