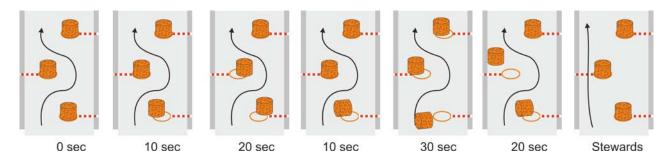

on the Official notice board in compliance with the art. 11.16 of ISC. Chicanes will be formed with straw bales. Any incorrect passing of a chicane will be recorded by the judge of the fact on the control sheet and reported to the Clerk of the Course, who will penalize the crew.

#### Penalties:

- overturning or moving one element of the chicane outside the base or if the car touches the straw bale so that the judge of the fact or marshal needs to touch it to get it back to position. It is incorrect passing.
   10 seconds for each
- bypassing, going around or skipping a chicane

will be reported to the Stewards

Moving part of the chicane is understood to be the state when the bale moves from its painted base (circle). Overturning the bale is considered to be moving outside of the base.











Traffic sign "Z4" will be used as spare part of the chicane in case of destroying the strawbale.



#### 12.5 Service Parks

#### 12.5.1 Location and organisation of service parks

Place: Otrokovice, area of Continental Barum spol. s r.o. (A, B, C, D, E)

Date (Time): Wednesday, 13. 8. Early entry to Service Park is possible for fee 100 €\* (for free for official pre-event test participants only)

Thursday, 14. 8. Opening of service area

(from 08:00)

\* On Wednesday, only service cars (vans and trucks) with correct sticker issued in administrative checking can enter to a part of service area (Continental Barum testing track) only for parking the truck in the designated place for the team. It is forbidden to do any work (unloading cars, building tents, work on the cars). Any inf