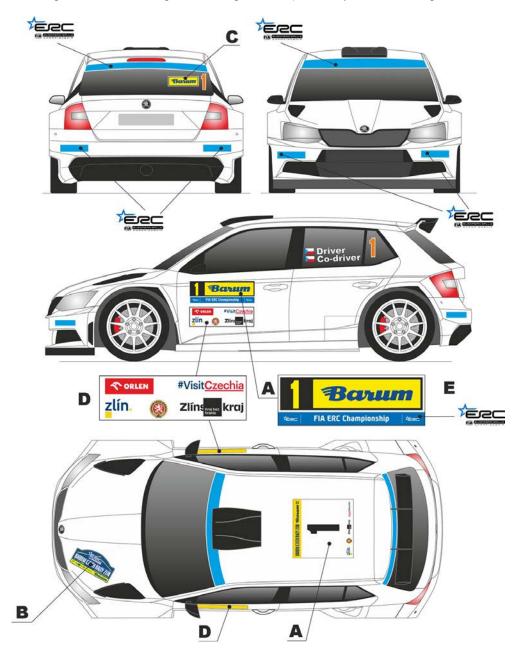

HQ

#### Sunday, 17. 8. 2025

Regrouping (Ratiboř)
Regrouping (Otrokovice), Service Otrokovice
Rally finish - Zlín, city square
Posting of the provisional/final classification - Zlín, Rally HQ









#### Appendix 4

#### Competition numbers and advertising

1. The organiser reserves following places which must remain free according to this drawing:

#### 1.1 Compulsory advertising

- starting numbers: Barum Α - rally plates: В Barum С - rear window panel: Barum

#### 1.2 Optional advertising proposed by organiser

The organiser reserves following places which must remain free:

D, E - panel 67 x 20 cm under the side door starting number: Zlín, ORLEN, ACR, Zlínský kraj, VisitCzechia

**ERC** - advertising stickers according to ERC regulations (valid only for drivers registered to ERC)











Appendix 5

## Extracts from FIA ISC Appendix L relating to overalls, helmets and any other safety requirements

All competitors are reminded of Appendix L of the FIA International Sporting Code, in particular its Chapter III - Drivers' Equipment.

#### Helmets (Appendix L, Chapter III, Art. 1)

All crews must wear crash helmets homologated to one of the following FIA standards:

8859-2015 (Technical List N°49), 8859-2024 or 8859-2024-APB (Technical List N°107), 8860-2010 (Technical List N°33), or 8860-2018 or 8860-2018-ABP (Technical List N°69)

#### Frontal Head Restraint (FHR, Appendix L, Chapter III, Art. 3)

All crews must use FIA approved FHR systems homologated to FIA standard 8858. Approved FHRs, anchorages and tethers are listed in Technical List N° 29. See also helmet c