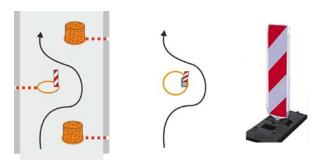

les. Any incorrect passing of a chicane will be recorded by the judge of the fact on the control sheet and reported to the Clerk of the Course, who will penalize the crew.

#### Penalties:

- overturning or moving one element of the chicane outside the base or if the car touches the straw bale so that the judge of the fact or marshal needs to touch it to get it back to position. It is incorrect passing.
   10 seconds for each
- bypassing, going around or skipping a chicane

will be reported to the Stewards

Moving part of the chicane is understood to be the state when the bale moves from its painted base (circle). Overturning the bale is considered to be moving outside of the base.











Traffic sign "Z4" will be used as spare part of the chicane in case of destroying the strawbale.



#### 12.5 Service Parks

#### 12.5.1 Location and organisation of service parks

Place: Otrokovice, area of Continental Barum spol. s r.o. (A, B, C, D, E)

Date (Time): Wednesday, 13. 8. Early entry to Service Park is possible for fee 100 €\* (for free for official pre-event test participants only)

Thursday, 14. 8. Opening of service area

(from 08:00)

\* On Wednesday, only service cars (vans and trucks) with correct sticker issued in administrative checking can enter to a part of service area (Continental Barum testing track) only for parking the truck in the designated place for the team. It is forbidden to do any work (unloading cars, building tents, work on the cars). Any infringement will be penalised by penalty 300 € by Clerk of the Course.

A limitation for servicing, refuelling