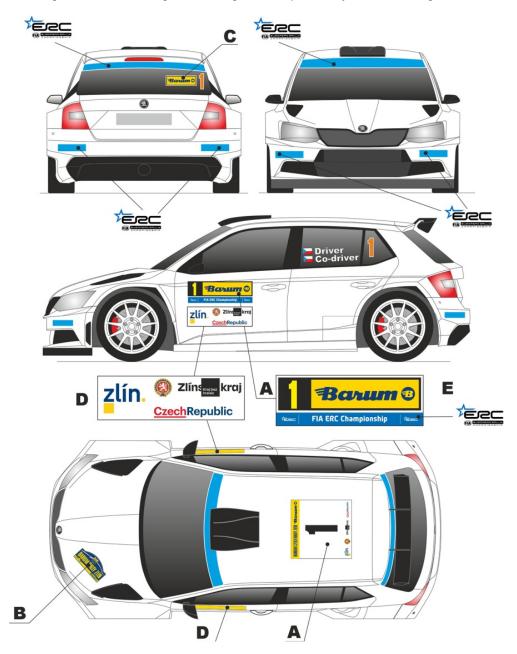

#### 6.1 Compulsory advertising

A - starting numbers: Barum
B - rally plates: Barum
C - rear window panel: Barum

#### 6.2 Optional advertising proposed by organiser

The organiser reserves following places which must remain free:

panel 67 x 20 cm under the side door starting number: Zlín, ACR, Zlínský kraj, Visit Czechia
 panel 67 x 20 cm under the side door starting number: Zlín, ACR, Zlínský kraj, Visit Czechia

ERC - ERC advertising stickers (front windscreen, rear windscreen, door strip)

Placement of advertisings proposed by organiser is given in Appendix 4 of these supplementary regulations.

#### 6.3 Loss or removal of advertising

If there is ascertained at any point during the rally that an advertising sticker (or any other type of advertisement) supplied by the organiser is missing from a car then the crew shall be penalised with a fine of 400 € by the CoC for each missing advertisement or if the advertisement is modified or not placed according to the Appendix 4 SR.

#### 6.4 Competition numbers and rally plates

Competition numbers and rally plates according to the Article 28 of FIA RRSR supplied by the organiser must appear on both front doors of the car during the whole rally. If it is ascertained at any time during the rally that: