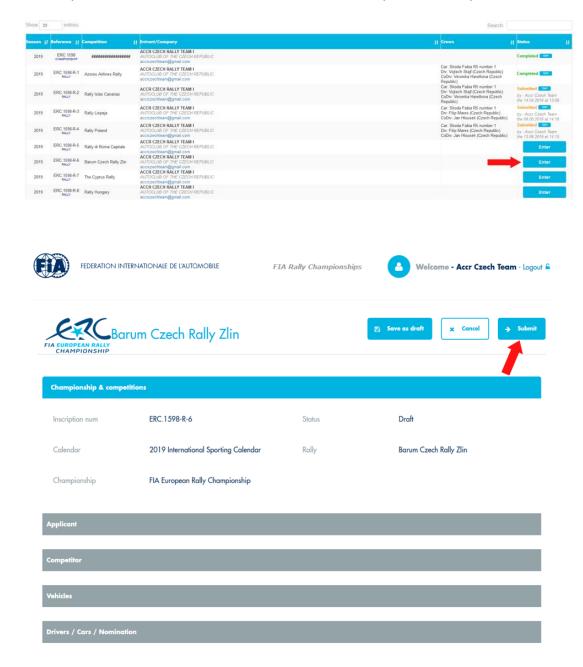

5) When the registration is approved by FIA, status will change from "Submitted" to "Completed" and you will see possibilities to entering all available ERC rounds

6) By clicking to "Enter" at Barum Czech Rally Zlín you will go inside the entry form of registered driver. Fill all the necessary details and click to "Submit". That will send the entry form to FIA system.

7) On website Barum Czech Rally Zlín open the <u>entry form through link to information system of Autoclub of the Czech Republic</u> and fill it. Each crew must fill this entry form (also if they have sent entry through FIA system).