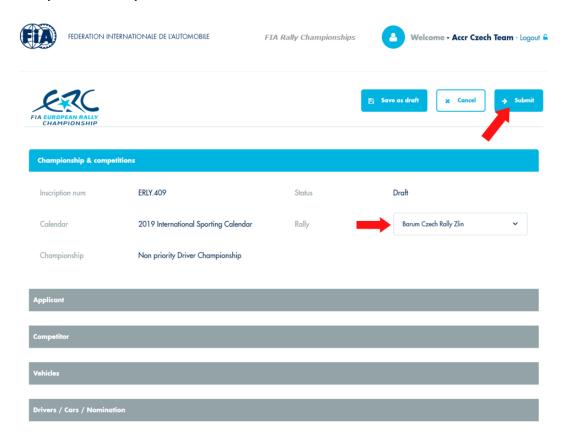

3) For entering as non-registered crew click to button "European Non-priority Driver Rally Reg."

4) After choosing Barum Czech Rally Zlín as event fill all the necessary details and click to "Submit". That will send the entry form to FIA system.