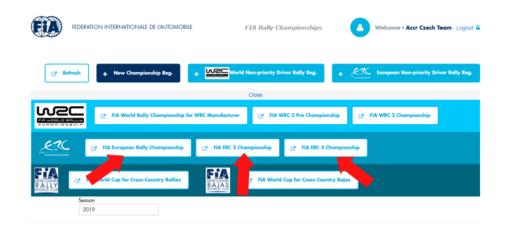

3) Registration to championships ERC1 (R5, R4, RGT, N), ERC3 (Rally3) or ERC4 (Rally4, Rally5, R3, R2, R1) by clicking to icon "New Championship Reg." and then to appropriate category.

4) After filling whole registration to the championship (only competitor is filled from crew details) and clicking to button "Submit". After that status is "Submitted"