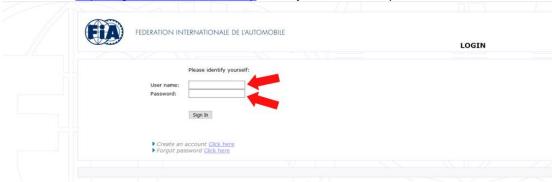

2) When your account is made, you should log in to the FIA system (log in details you will receive by e-mail).

On address <a href="http://registrations.fia.com/rally">http://registrations.fia.com/rally</a> insert your name and password