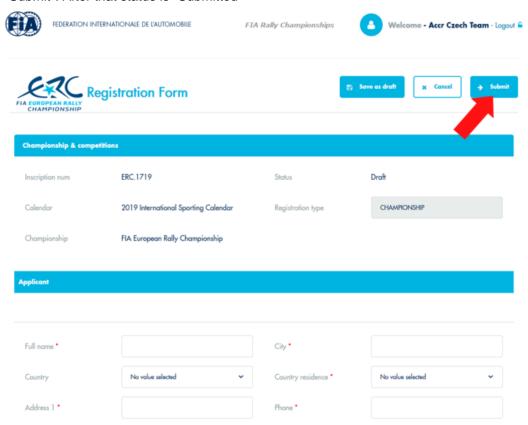

5) When the registration is approved by FIA, status will change from "Submitted" to "Completed" and you will see possibilities to entering all available ERC rounds

6) By clicking to "Enter" at Barum Czech Rally Zlín you will go inside the entry form of registered driver. Fill all the necessary details and click to "Submit". That will send the entry form to FIA system.