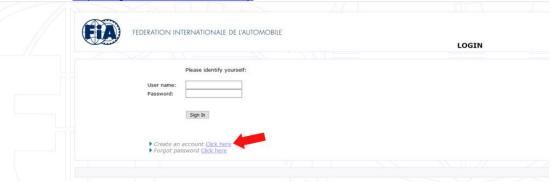

## A) In international field as ERC registered crew

- 1) If you dont have registration, make the registration of the applicant at the FIA portal:
  - On address <a href="http://registrations.fia.com/rally">http://registrations.fia.com/rally</a> click to "Create an account"