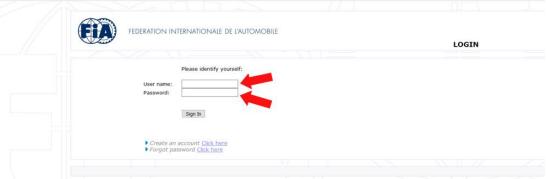

2) When your account is made, you should log in to the FIA system (log in details you will receive by e-mail).

On address <a href="http://registrations.fia.com/rally">http://registrations.fia.com/rally</a> insert your name and password

- 2) When your account is made, you should log in to the FIA system (log in details you will receive by e-mail)
  - On address <a href="http://registrations.fia.com/rally">http://registrations.fia.com/rally</a> insert your name and password