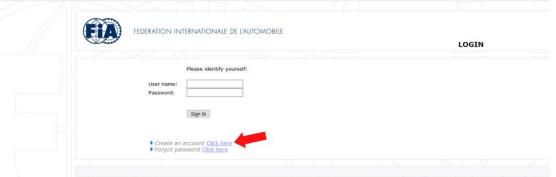

## A) In international field as ERC registered crew

- 1) If you dont have registration, make the registration of the applicant at the FIA portal:
  - On address <a href="http://registrations.fia.com/rally">http://registrations.fia.com/rally</a> click to "Create an account"

## B) In international field as non-registered crew

- 1) If you dont have registration, make the registration of the applicant at the FIA portal
  - On address <a href="http://registrations.fia.com/rally">http://registrations.fia.com/rally</a> click to "Create an account"