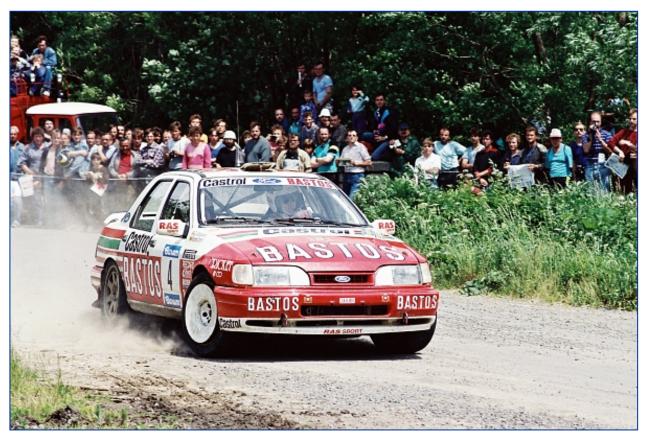

Looking back to history of the Barum Rally we can find few really interesting years. Beside the years 197, 1976, 1981 and lately 1990 and 1991 it was surely the year 1985. In the course of the Barum Rally was firstly introduced the car Škoda 130 L, category B, the successor of legendary "130 RS". This legend managed to take, during its final ride, all victory places of the 13th rally after the beautiful Křeček fight against Swede Jokim. The starting field of the 15th year was kinged by foreign drivers with Renault 5 Turbo (Hungarian Ferjancz, Yugoslav Kuzmič) and Opel Manta or Ascona 400 (the Germans Moosleitner, Hainbach, Richter) and the absolute top was Audi Quattro, with which German Harald Demuth vindicated his victory from the year 1984.