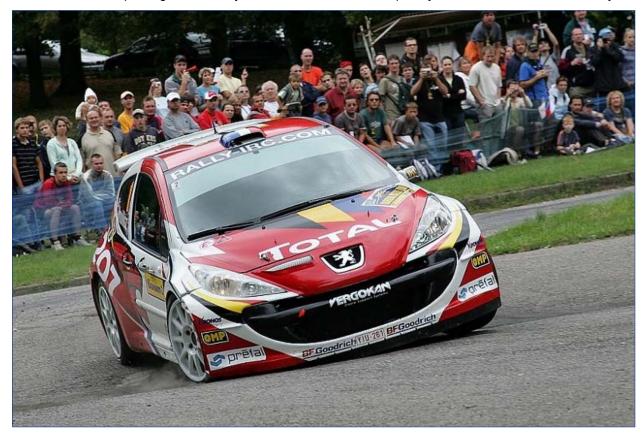

In 2007 the rally became a part of the prestigious Intercontinental Rally Challenge (IRC). The rally was won by Nicolas Vouilloz of the Peugeot Sport Espaňa team who also won Turkish Fiat Rally in May. The second place was achieved by Enrique García Ojeda of the same team. Peugeot 207 S2000 was successfully introduced by them. Also Czech drivers achieved high standings. Václav Pech achieved the third place, Roman Kresta was fourth and Václav Arazim sixth. All of them drove Mitsubishi Lancer EVO IX. Bernd Casier from Belgium was fifth. One of the Top 10 drivers was Simon Jean-Joseph from France who then became the European champion for the second time.