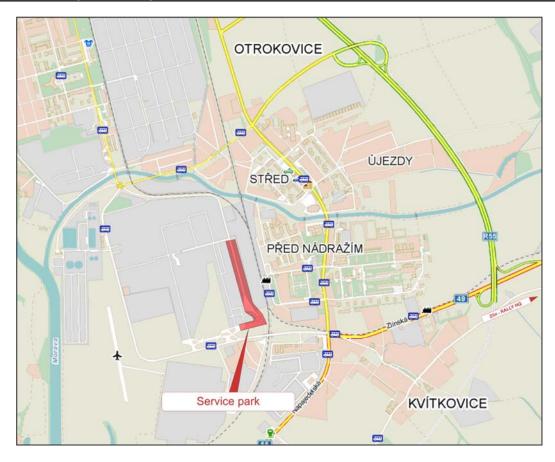

Place: Tomáš Baťa University centre, Zlín

Date: 24 August 2017

*Time:* 08:00

3.11 Opening of service area (see Art. 12.5 SR)

Place: Otrokovice (entrance to the service area will be allowed only for cars with

# 3.14 Installation of GPS units into rally cars

Place: Service Park Barum Otrokovice (in area before Scrutineering)

Date: 24 August 2017 Time: 13:00 - 21:00

# 3.15 Scrutineering of the cars, marking and sealing

Place: Service park Barum Otrokovice

Date: 24 August 2017 Time: 14:00 - 21:00