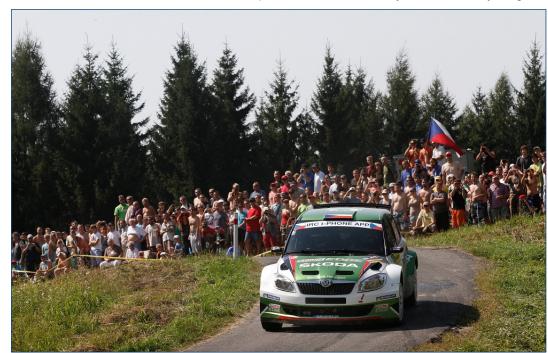

# Jan Kopecký celebrated his fifth victory and took home the challenge cup

The Czech driver Jan Kopecký (Škoda Fabia R5) won the 46<sup>th</sup> Barum Czech Rally Zlín, which is the eight event of the FIA European Rally Championship (ERC) and the fifth event of Auto-club Czech Rally Championship 2016. The Škoda Motorsport factory driver had nerves of iron in the end unlike Russian Alexey Lukyanuk (Ford Fiesta R5) and won for the fifth time Barum Rally and takes home the Challenge cup.

Lukyanuk on the last stage was trying to overtake Kopecký but he crashed and dropped out of the top ten. The second place took Czech Tomáš Kostka and third was Jan Černý (both Škoda Fabia R5).

Before the last stage Kopecký was almost 5 seconds ahead of Lukyanuk, who was the only one capable of keeping score with him during the weekend. However, the Russian driver made a mistake in the end and after crashing into a wall, he had to change the wheel thus gaining inerasable loss. Kopecký celebrates his fifth triumph on Barum Rally and on Saturday he has already secured himself fourth Czech title.