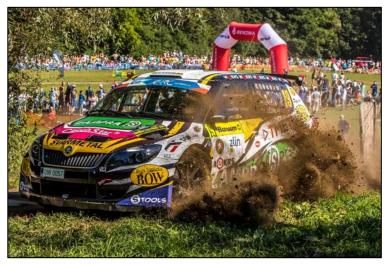

The 46<sup>th</sup> edition of the Barum Czech Rally Zlín will be remembered as one of the most thrilling ever. From the opening up to the ultimate stage there was going on a tough battle between Jan Kopecký in his Fabia R5, and Alexey Lukyanuk with a Ford Fiesta R5. The Škoda factory driver was slightly faster, but after the Leg 1 the margin between him and the Russian driver was just about a half second! Therefore also the Sunday leg promised a big drama. Lukyanuk pushed his car beyond its limits all the day, unfortunately in the very last stage he hit a barrel and with damaged car finished the rally down in the result board. The victory fight was suddenly over for him and Jan Kopecký had a free way to rewrite Barum rally record tables. He broke down his unlucky series of retirements in even years of Barum rally, won the Zlín event again and became the first driver ever who managed to win the Barum Czech Rally Zlín five times overall. Thanks to this he became a