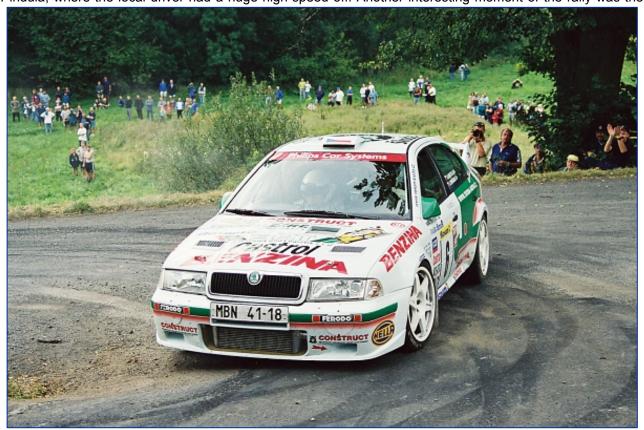

38<sup>th</sup> Barum Czech Rally Zlín was ruled by Peugeot cars – their crews were the four fastest in the finish! The winner was Freddy Loix from Belgium. His main rival during the rally was Bryan Bouffier, who returned to Zlín after one year pause. But French lost his winning chances after he was given one minute penalty for early coming to one of the time controls. The podium completed Loix's team mate Nicolas Vouilloz. Fourth place went to the best Czech crew of Pavel Valoušek and Zdeněk Hrůza. French car Peugeot 207 S2000 was used specially for this rally also by Roman Kresta, but his journey ended already on the second special stage Pindula, where the local driver had a huge high-speed off. Another interesting moment of the rally was the

debut of new Škoda Fabia S2000, which was ran due to missing homologation and unfinished development as a zero car with Jan Kopecký behind the wheel.

One year later, this new Czech car dominated Barum Czech Rally Zlín with probably the best starting field in its history. It offered various cars (24 specials of S2000 category) and famous and interesting names such as local drivers Jan Kopecký, Pavel Valoušek, Roman Kresta or junior world rally champion Martin Prokop, as well as foreign stars like Kris Meeke, who became an IRC Chamiopn by the end of the season, Juho Hänninen representing Czech factory team Škoda Motorsport. Everybody also had to count with drivers, who entered the single IRC race right at the Czech event, for example Evgeny Novikov from Russia or János Tóth from Hungary. But finaly it was Czech crew Jan Kopecký – Petr Starý, who was dictating the speed during the whole weekend. Second place went to Kris Meeke debuting at the Czech ground, as third finished Juho Hänninen. Roman Kresta was the fourth fastest and was happy to reach the finish after his dramatic retirement from previous year. The Top 5 completed Martin Prokop, who did start with S2000 car for the first time.