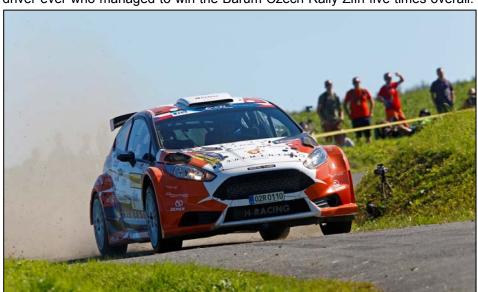

# Jan Kopecký celebrated his fifth victory and took home the challenge cup

The Czech driver Jan Kopecký (Škoda Fabia R5) won the 46<sup>th</sup> Barum Czech Rally Zlín, which is the eight event of the FIA European Rally Championship (ERC) and the fifth event of Auto-club Czech Rally Championship 2016. The Škoda Motorsport factory driver had nerves of iron in the end unlike Russian Alexey Lukyanuk (Ford Fiesta R5) and won for the fifth time Barum Rally and takes home the Challenge cup.

Lukyanuk on the last stage was trying to overtake Kopecký but he crashed and dropped out of the top ten. The second place took Czech Tomáš Kostka and third was Jan Černý (both Škoda Fabia R5).

Before the last stage Kopecký was almost 5 seconds ahead of Lukyanuk, who was the only one capable of keeping score with him during the weekend. However, the Russian driver made a mistake in the end and after crashing into a wall, he had to change the wheel thus gaining inerasable loss. Kopecký celebrates his fifth triumph on Barum Rally and on Saturday he has already secured himself fourth Czech title.