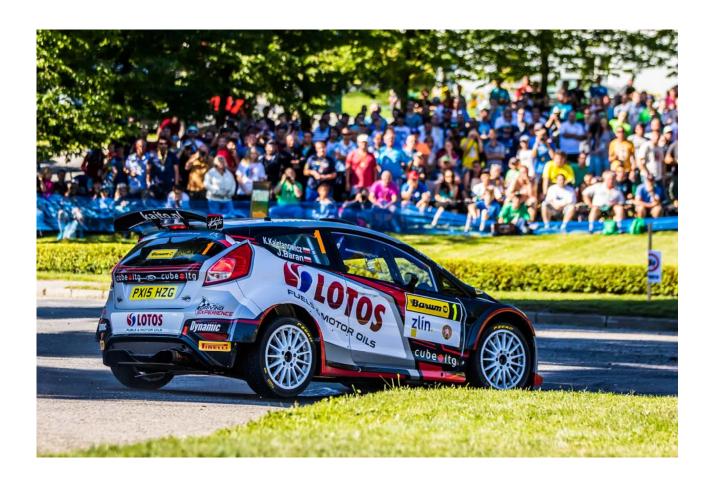

The 45<sup>th</sup> edition of the popular rally was rule by the factory crew Jan Kopecký - Pavel Dresler with a Škoda Fabia R5 prepared by the Škoda Motorsport team. The 33 years old Jan Kopecký became the historically first driver who managed to win the Barum Czech Rally Zlín four times. At the same moment he won his third Czech rally championship title. Second place was took by 2014 BCRZ winners Václav Pech and Petr Uhel with their Mini John Cooper Works S2000 who lost 27.2 seconds to Kopecký. Third place was later winners of the European Championship Kajetan Kajetanowicz, Jaroslav Baran from Poland, driving a Ford Fiesta R5. They lost 39.8 seconds to the winners. The overall top ten contained six Czech crews. Apart from