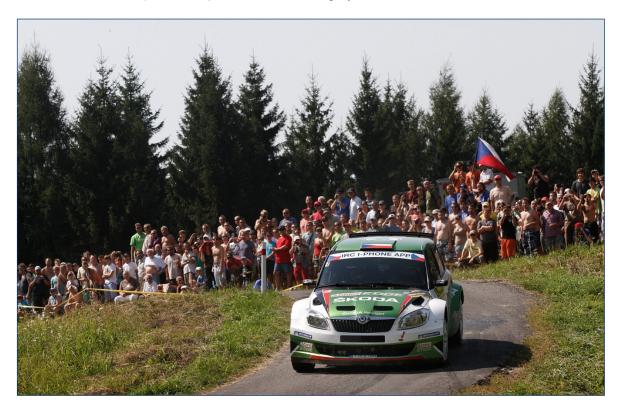

After eleven years Václav Pech (Mini John Cooper Works S2000) won the Barum Rally 2015 and also the seventh Czech title. He reached the finish safely with almost one minute margin. The final stage of the Barum Rally offered a battle for the remaining second and the fourth position. Drama at Kudlovice (length 21, 41 km) resulted in Wiegand's and Jaroslav Orsák's success. The German driver from the Škoda Motorsport team beat Kostka only by 0, 2 seconds thus placing right behind Pech. Orsák achieved fourth position by moving in front of the Polish driver Kajetanowicz and resisting the pressure from Tarabus. These three were squashed in the difference of only 1, 6 seconds! Adam Kobliha (Renault Clio R3) won the 2WD category; Stéphane Lefebvre (Peugeot 208 R2) from France scored victory in the FIA Junior ERC and Martin Březík (Mitsubishi Lancer EVO IX) ruled the production cars category.

#### Pech wins the Barum Rally and Wiegand outrivals Kostka by 0, 2 seconds!

After eleven years Václav Pech (Mini John Cooper Works S2000) won the Barum Rally and also the seventh Czech title. He reached the finish safely with almost one minute margin. The final three stages of the 44th Barum Czech Rally Zlín had witnessed quite a drama as there was a tough fight for the second position. Esapekka Lappi (Škoda Fabia S2000) scored victory in the second running at Zádveřice (length 14, 87 km). Tomáš Kostka (Ford Fiesta R5) was successful in his fight for the second position when he managed to move up from the fourth place, when losing 3, 6 seconds, and outrivaled the German driver Sepp Wiegand (Škoda Fabia S2000). The following stage Pindula (length 18, 43 km) was temporarily stopped due to Roman Odložilík's accident. Tarabus was the fastest among those who finished and others were given notional time by the decision of the Stewards of the Meeting. András Hadik (Subaru Impreza STi R4), the leader of the production cars category, dropped out due to gearbox problems.

The final stage of the Barum Rally offered a battle for the remaining second and the fourth position. Drama at Kudlovice (length 21, 41 km) resulted in Wiegand's and Jaroslav Orsák's success. The German driver from the Škoda Motorsport team beat Kostka only by 0, 2 seconds thus placing right behind Pech. Orsák achieved fourth position by moving in front of the Polish driver Kajetanowicz and resisting the pressure from Tarabus. These three were squashed in the difference of only 1, 6 seconds! Adam Kobliha (Renault Clio R3) won the 2WD category; Stéphane Lefebvre (Peugeot 208 R2) from France scored victory in the FIA Junior ERC and Martin Březík (Mitsubishi Lancer EVO IX) ruled the production cars category.