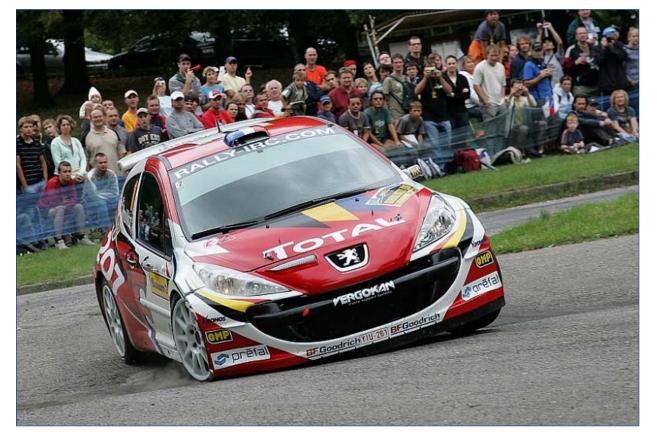

In 2007 the rally became a part of the prestigious Intercontinental Rally Challenge (IRC). The rally was won by Nicolas Vouilloz of the Peugeot Sport Espaňa team who also won Turkish Fiat Rally in May. The second place was achieved by Enrique García Ojeda of the same team. Peugeot 207 S2000 was successfully introduced by them. Also Czech drivers achieved high standings. Václav Pech achieved the third place, Roman Kresta was fourth and Václav Arazim sixth. All of them drove Mitsubishi Lancer EVO IX. Bernd Casier from Belgium was fifth. One of the Top 10 drivers was Simon Jean-Joseph from France who then became the European champion for the second time.

38<sup>th</sup> Barum Czech Rally Zlín was ruled by Peugeot cars – their crews were the four fastest in the finish! The winner was Freddy Loix from Belgium. His main rival during the rally was Bryan Bouffier, who returned to Zlín after one year pause. But French lost his winning chances after he was given one minute penalty for early coming to one of the time controls. The podium completed Loix's team mate Nicolas Vouilloz. Fourth place went to the best Czech crew of Pavel Valoušek and Zdeněk Hrůza. French car Peugeot 207 S2000 was used specially for this rally also by Roman Kresta, but his journey ended already on the second special stage Pindula, where the local driver had a huge high-speed off. Another interesting moment of the rally was the