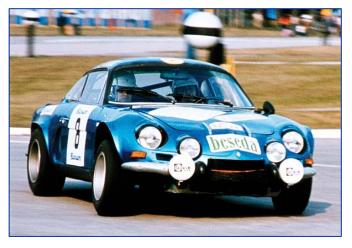

An amateur competition, which started the history of the Barum Rally in 1971, continued as a part of the Car Championship of ČSSR in the next year. The spectators could especially admire the legend blue "alpin" driven by Vladimír Hubáček. In 70-ies the starting field included mostly cars Škoda 100, 110 and 120 driven by the top drivers as Milan Žid, Oldřich Horsák, Karel Šimek or Jiří Šedivý, but also by incoming generation to which belonged Václav Blahna, Leo Pavlík, Milan Zapadlo etc. For this period it was typical the presence of so called "sprint stages" and also of "gualification and special round stages". Even here it was the rule that the man who wanted to win had to hardly practise not only SS but also the total distances. Some of them were very difficult