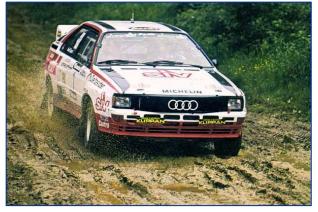

Looking back to history of the Barum Rally we can find few really interesting years. Beside the years 197, 1976, 1981 and lately 1990 and 1991 it was surely the year 1985. In the course of the Barum Rally was firstly introduced the car Škoda 130 L, category B, the successor of legendary "130 RS". This legend managed to take, during its final ride, all victory places of the 13th rally after the beautiful Křeček fight against Swede Jokim. The starting field of the 15th year was kinged by foreign drivers with Renault 5 Turbo (Hungarian Ferjancz, Yugoslav Kuzmič) and Opel Manta or Ascona 400 (the Germans Moosleitner, Hainbach, Richter) and the absolute top was Audi Quattro, with which German Harald Demuth vindicated his victory from the year 1984.

For the next two years the competition reached Slovakia, the Topolčany surrounding. The name of Slovak mountains Tríbeč, in the heart of which one of the most beautiful central European SS Solčany - Lefantovce took place, was added to the name of rally. A similar beauty-spot was offered by mountains Povážský Inovec with 31 km of asphalt and gavel in the Dubodiel - Závada section. For the first time it was Leo Pavlík and Karel Jirátko who won, next to them stood on the "victory box" Jiří Sedlář and third came Armin Schwarz. While for the German driver it was the beginning towards to the European top, the talent of his opponent was burnt in 3-year later accident during the test ride. The epoch of the category A was started in the Barum Rally by the crew Attila Ferjancz, Dr. János Tandari (Audi Coupé Quattro). In 1988 this crew appeared here again and its chance for victory was taken by the presence of the top Austrian drivers with the "Emperor" Franz Wittmann in the head. He dominated the rally for the next two years and gained the points to the Austrian Championship. At the beginning of the 90-ies the Barum Rally had the coefficient 10 and the starting lists with well-known names of the top European drivers fighting for the European victory. The great fight between Finn Sundstöm and Dutch Bosch with the Finnish victory in 1990 continued with the triumphs of Belgian Patrick Snijers (1991, 1994) and of German Erwing Weber (1992). The victory desire of Austrian Raimund Baumschlager was fullfiled in 1993. Josef Sivík, the driver who participated in all previous years of the Barum Rally, started for the last time in the 22nd year and he reached the final fifth position. Top Czech drivers captured then the second half of the 90-ies. Italian Enrico Bertone became, thanks to the Czech licence and especially thanks to the Czech (and later Slovak) "country back home" a part of that top and he firstly won in Zlín in 1995. So a new name of European champion appeared on the Barum Rally cup, after Snijers and Weber. Bertone's absence allowed Czech Stanislav Chovanec to win in 1996, because it was him who managed best all the springes of that year night leg.