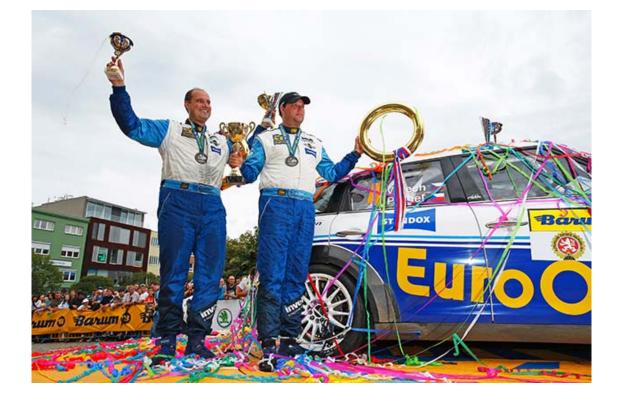

After eleven years Václav Pech (Mini John Cooper Works S2000) won the Barum Rally 2015 and also the seventh Czech title. He reached the finish safely with almost one minute margin. The final stage of the Barum Rally offered a battle for the remaining second and the fourth position. Drama at Kudlovice (length 21, 41 km) resulted in Wiegand's and Jaroslav Orsák's success. The German driver from the Škoda Motorsport team beat Kostka only by 0, 2 seconds thus placing right behind Pech. Orsák achieved fourth position by moving in front of the Polish driver Kajetanowicz and resisting the pressure from Tarabus. These three were squashed in the difference of only 1, 6 seconds! Adam Kobliha (Renault Clio R3) won the 2WD category; Stéphane Lefebvre (Peugeot 208 R2) from France scored victory in the FIA Junior ERC and Martin Březík (Mitsubishi Lancer EVO IX) ruled the production cars category.

#### Pech wins the Barum Rally and Wiegand outrivals Kostka by 0, 2 seconds!

After eleven years Václav Pech (Mini John Cooper Works S2000) won the Barum Rally and also the seventh Czech title. He reached the finish safely with almost one minute margin. The final three stages of the 44th Barum Czech Rally Zlín had witnessed quite a drama as there was a tough fight for the second position. Esapekka Lappi (Škoda Fabia S2000) scored victory in the second running at Zádveřice (length 14, 87 km). Tomáš Kostka (Ford Fiesta R5) was successful in his fight for the second position when he managed to move up from the fourth place, when losing 3, 6 seconds, and outrivaled the German driver Sepp Wiegand (Škoda Fabia S2000). The following stage Pindula (length 18, 43 km) was temporarily stopped due to Roman Odložilík's accident. Tarabus was the fastest among those who finished and others were given notional time by the decision of the Stewards of the Meeting. András Hadik (Subaru Impreza STi R4), the leader of the production cars category, dropped out due to gearbox problems.