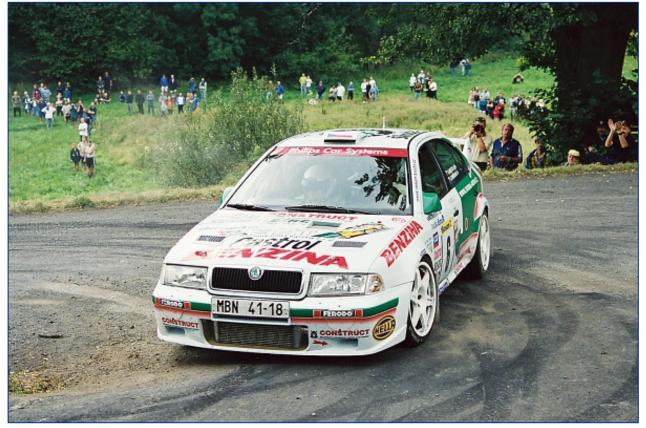

debut of new Škoda Fabia S2000, which was ran due to missing homologation and unfinished development as a zero car with Jan Kopecký behind the wheel.

One year later, this new Czech car dominated Barum Czech Rally Zlín with probably the best starting field in its history. It offered various cars (24 specials of S2000 category) and famous and interesting names such as local drivers Jan Kopecký, Pavel Valoušek, Roman Kresta or junior world rally champion Martin Prokop, as well as foreign stars like Kris Meeke, who became an IRC Chamiopn by the end of the season, Juho Hänninen representing Czech factory team Škoda Motorsport. Everybody also had to count with drivers, who entered the single IRC race right at the Czech event, for example Evgeny Novikov from Russia or János Tóth from Hungary. But finaly it was Czech crew Jan Kopecký – Petr Starý, who was dictating the speed during the whole weekend. Second place went to Kris Meeke debuting at the Czech ground, as third finished Juho Hänninen. Roman Kresta was the fourth fastest and was happy to reach the finish after his dramatic retirement from previous year. The Top 5 completed Martin Prokop, who did start with S2000 car for the first time.

The anniversary fourtieth edition will remain in minds mainly because of its really unpleasant weather. Intensive rain during the whole event made the rally an extremely tough test of the driving skills and the cars abilities. Many favourite crews broke their teeth on demanding wet special stages – amongs them were for example local hero Roman Kresta or Jan Kopecký, the winner of previous Barum Czech Rally Zlín edition. On the other hand, the spectators could watch an intensive fight for the overall win between Belgian Freddy Loix and Frenchman Bryan Bouffier. Still before the final special stage it wasn't clear, who would take the glory, but tough special stage Pindula served the solution very soon. Bouffier made a mistake and finished the rally with 10 minutes loss. Freddy Loix won in Zlín for the second time, second place took another representative of the Škoda Motorsport team, Juho Hänninen from Finland. The last podium place captured local driver and later Czech national champion Pavel Valoušek – all these drivers used Škoda Fabia S2000 cars.