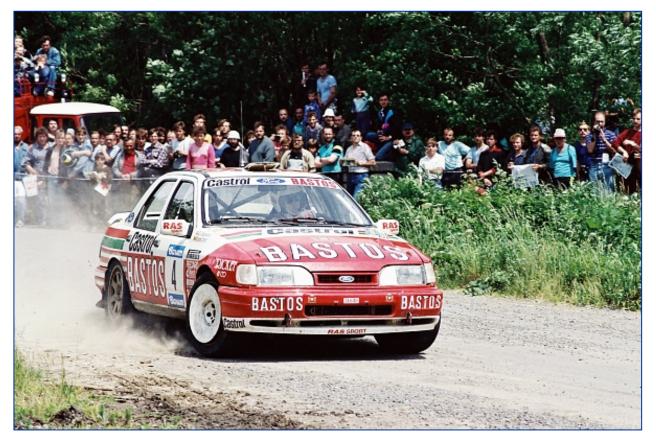

For the next two years the competition reached Slovakia, the Topolčany surrounding. The name of Slovak mountains Tríbeč, in the heart of which one of the most beautiful central European SS Solčany - Lefantovce took place, was added to the name of rally. A similar beauty-spot was offered by mountains Povážský Inovec with 31 km of asphalt and gavel in the Dubodiel - Závada section. For the first time it was Leo Pavlík and Karel Jirátko who won, next to them stood on the "victory box" Jiří Sedlář and third came Armin Schwarz. While for the German driver it was the beginning towards to the European top, the talent of his opponent was burnt in 3-year later accident during the test ride. The epoch of the category A was started in the Barum Rally by the crew Attila Ferjancz, Dr. János Tandari (Audi Coupé Quattro). In 1988 this crew appeared here again and its chance for victory was taken by the presence of the top Austrian drivers with the "Emperor" Franz Wittmann in the head. He dominated the rally for the next two years and gained the points to the Austrian Championship. At the beginning of the 90-ies the Barum Rally had the coefficient 10 and the starting lists with well-known names of the top European drivers fighting for the European victory. The great fight between Finn Sundstöm and Dutch Bosch with the Finnish victory in 1990 continued with the triumphs of Belgian Patrick Snijers (1991, 1994) and of German Erwing Weber (1992). The victory desire of Austrian Raimund Baumschlager was fullfiled in 1993. Josef Sivík, the driver who participated in all previous years of the Barum Rally, started for the last time in the 22nd year and he reached the final fifth position. Top Czech drivers captured then the second half of the 90-ies. Italian Enrico Bertone became, thanks to the Czech licence and especially thanks to the Czech (and later Slovak) "country back home" a part of that top and he firstly won in Zlín in 1995. So a new name of European champion appeared on the Barum Rally cup, after Snijers and Weber. Bertone's absence allowed Czech Stanislav Chovanec to win in 1996, because it was him who managed best all the springes of that year night leg.