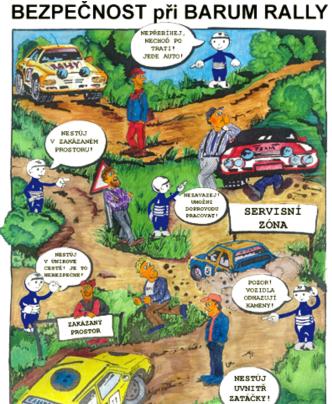

viour is treated in the penal code.
- If there are children with you, look after them carefully. You are fully responsible for their safety.
- Stand in a way not to hide traffic signs, signals, finger-posts and other aids of the competition.
- Do not take dogs at the SS. Close your domestic animals not to get on the track.
- Remember the prohibition of camping and making a fire along the track. Breaking this prohibition will be punished with a fine as well as pollution of the environment, damage of forest and agricultural culture. This prohibition is valid also for damaging of the blocks on the track and the organizers' technical aids.
- The spectators of the Barum rally should behave in the way not to damage the environment and not to endanger the repute of the czech automobile sport.





NEBUDEŠ ZRANĚN!









#### USEFUL WORDS AND PHRAZES

#### AT THE RALLY

| [               |                   |                            |                          |
|-----------------|-------------------|----------------------------|--------------------------|
| Car             | Vozidlo           | Rally                      | Rally                    |
| Codriver        | Spolujezdec       | Rally Control              | Řízení Rally             |
| Competitor      | Soutěžící         | Results                    | Výsledky                 |
| Control         | Kontrola          | Road Book                  | ltinerář                 |
| Control Zone    | Kontrolní zóna    | Schedule                   | Harmonogram              |
| Crew            | Posádka           | Scrutineeri