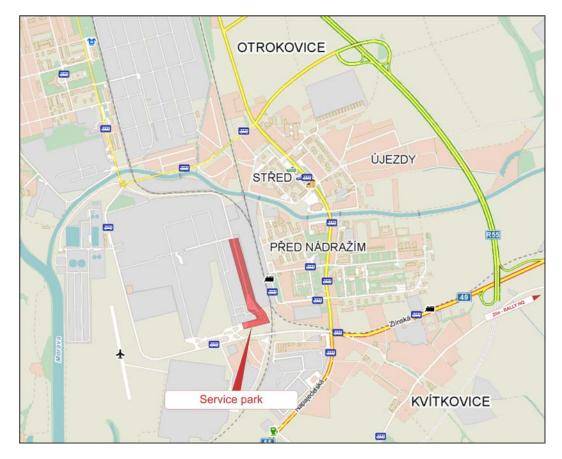

----------|--|
| Service       | Location   | Duration | Tyre change    | Refuelling |  |
| Leg 1         |            | Saturday | 29 August 2015 |            |  |
| A             | Otrokovice | 30′      | A              | Otrokovice |  |
| В             | Otrokovice | 30′      | В              | Otrokovice |  |
| С             | Otrokovice | 30′      | С              | Otrokovice |  |
| D - Flexi     | Otrokovice | 45´      | D - Flexi      | Otrokovice |  |
| Leg 2         |            | Sunday   | 30 August 2015 |            |  |
| E             | Otrokovice | 15′      | E              | Otrokovice |  |
| F             | Otrokovice | 30′      | F              | Otrokovice |  |
| G             | Otrokovice | 10′      | G              | Otrokovice |  |

#### MAP OF SERVICE (Otrokovice)











#### RECONNAISSANCE

#### REGULATIONS

#### Reconnaissance registration

Before the beginning of reconnaissance each crew announces a factory make and a registration plate number of its reconnaissance car. The crew receives identification for its car (starting numbers), a reconnaissance time card and monitoring GPS unit. GPS unit must be switch on in a Recce car during whole time while making Reconnaissance, also in liaison. Starting number must be affixed in right upper part of the windscreen and in both rear side windows during reconnaissance at all the times. Any change of the car must be announced to the organiser in time. A reconnaissance time card and monitoring GPS unit must be over given to the organiser at the end of reconnaissance for the SS 1 - SSS Zlín - Stop Control.